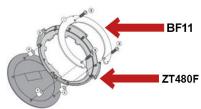

Art-Nr.: BF11 15,75 EUR

Tankbag Mounting BF11

BF11 consists of a metal ring (item 1) & fastening screws M5 (item 3); see photo

Only 4 screws are used to attach BF11. 2 original screws of the tank cap remain unchanged.