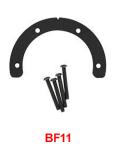

Art-Nr.: BF11 15,75 EUR

Tankbag Mounting BF11

BF11 consists of a metal ring (item 1) & fastening screws M5 (item 3); see photo

Only 4 screws are used to attach BF11. 2 original screws of the tank cap remain unchanged.