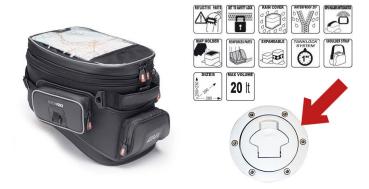

## Tank bag XS308

Tanklock tank bag - Xstream Range

Materials: 1200D Guzy nylon. PU inserts

## Features:

- Water-resistant zips
- Reflective inserts
- Rain cover in fluorescent material
- Weatherproof internal compartment to store the raincover
- Additional protection against dampness
- Removable tablet holder (e.g. iPad, max. ca. 20x24cm)
- Cable port
- Handle and shoulder-strap for easier transportation
- Removable side and front pockets that can be converted into a waist-bag

You need tankbag mounting BF11 to mount this tankbag (does also fit with Keyless Ride).

Tankbag Mounting BF11 only fits for fuel filler caps with 6 screws on the outside!

Art-Nr.: XS308 159,00 EUR

Tankbag XS308