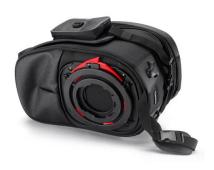

Art-Nr.: BF11 15,75 EUR

Tankbag Mounting BF11

BF11 consists of a metal ring (item 1) & fastening screws M5 (item 3); see photo

Only 4 screws are used to attach BF11. 2 original screws of the tank cap remain unchanged.