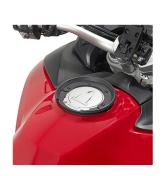

You need tankbag mounting BF11 to mount this tankbag (does also fit with Keyless Ride).

Tankbag Mounting BF11 only fits for fuel filler caps with 6 screws on the outside!

Art-Nr.: XS308 159,00 EUR

Tankbag XS308