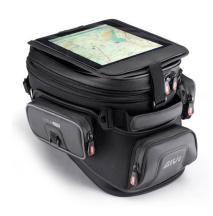

## Tank bag XS308

Tanklock tank bag - Xstream Range

Materials: 1200D Guzy nylon. PU inserts

## Features:

- Water-resistant zips
- Reflective inserts
- Rain cover in fluorescent material
- Weatherproof internal compartment to store the raincover
- Additional protection against dampness
- Removable tablet holder (e.g. iPad, max. ca. 20x24cm)
- Cable port
- Handle and shoulder-strap for easier transportation
- Removable side and front pockets that can be converted into a waist-bag

You need tankbag mounting BF11 to mount this tankbag (does also fit with Keyless Ride).

Tankbag Mounting BF11 only fits for fuel filler caps with 6 screws on the outside!

Art-Nr.: XS308 159,00 EUR

Tankbag XS308