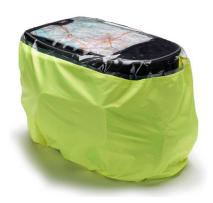

## Features:

- Water-resistant zips
- Reflective inserts
- Rain cover in fluorescent material
- Weatherproof internal compartment to store the raincover
- Additional protection against dampness
- Removable tablet holder (e.g. iPad, max. ca. 20x24cm)
- Cable port
- Handle and shoulder-strap for easier transportation
- Removable side and front pockets that can be converted into a waist-bag