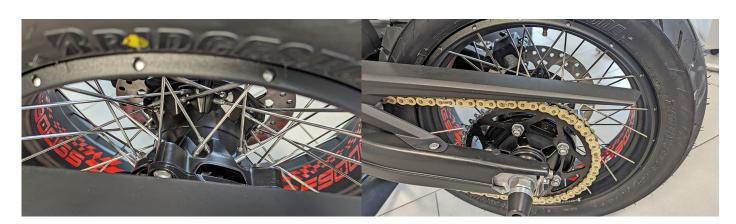

## Rim well stickers

Give your motorcycle a visual highlight with our rim well stickers with the motorcycle type designation F900GS! Suitable for BMW F900GS models with spoke rims.

3 segments (each 250mm long, 21mm wide) for the 21-inch front rim

2 segments (each 400mm long, 46mm wide) for the 17-inch rear rim

The distance between the segments on the rims can be freely selected. Depending on how you like it better, the rim stickers can be attached so that they can be read from either the left or the right.

Art-Nr.: FBAK-F9GSrot 22,00 EUR

Rim well stickers, red