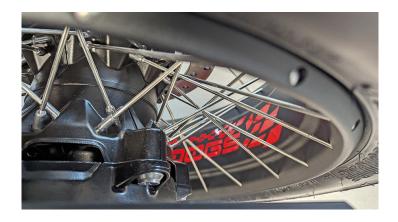

## Rim well stickers

Give your motorcycle a visual highlight with our rim well stickers with the motorcycle type designation F900GS! Suitable for BMW F900GS models with spoke rims.

3 segments (each 250mm long, 21mm wide) for the 21-inch front rim

2 segments (each 400mm long, 46mm wide) for the 17-inch rear rim

The distance between the segments on the rims can be freely selected. Depending on how you like it better, the rim stickers can be attached so that they can be read from either the left or the right.

Art-Nr.: FBAK-F9GSrot 22,00 EUR

Rim well stickers, red