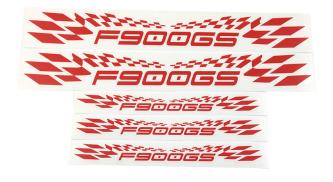

## Rim well stickers

Give your motorcycle a visual highlight with our rim well stickers with the motorcycle type designation F900GS! Suitable for BMW F900GS models with spoke rims.

3 segments (each 250mm long, 21mm wide) for the 21-inch front rim

2 segments (each 400mm long, 46mm wide) for the 17-inch rear rim

The distance between the segments on the rims can be freely selected. Depending on how you like it better, the rim stickers can be attached so that they can be read from either the left or the right.

The stickers can be made in different colors. Please request your color preference by email.

Important: Please only order these stickers if you already have experience with stickers and processing foils. Alternatively, you can of course have the stickers applied by a specialist.

Art-Nr.: FBAK-F9GSrot 22,00 EUR

Rim well stickers, red