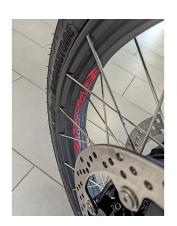

## Rim well stickers

Give your motorcycle a visual highlight with our rim well stickers with the motorcycle type designation F900GS! Suitable for BMW F900GS models with spoke rims.

3 segments (each 250mm long, 21mm wide) for the 21-inch front rim

2 segments (each 400mm long, 46mm wide) for the 17-inch rear rim

The distance between the segments on the rims can be freely selected. Depending on how you like it better, the rim stickers can be attached so that they can be read from either the left or the right.

Art-Nr.: FBAK-F9GSrot 22,00 EUR

Rim well stickers, red