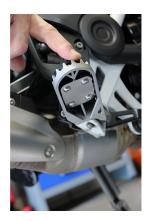

## Footpeg rubber for Enduro footpegs (driver)

Footpeg rubber for Enduro footpegs (driver)

These footpeg rubbers protect the soles of your motorcycle boots and prevent premature wear. The footrest rubber is simply screwed on from below – see photo. Use threadlocker (e.g. article no. L.10004020) for secure installation.