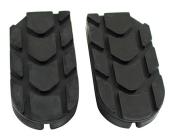

## Footpeg rubber for Enduro footpegs (driver)

Footpeg rubber for Enduro footpegs (driver)

These footpeg rubbers protect the soles of your motorcycle boots and prevent premature wear. The footrest rubber is simply screwed on from below – see photo. Use threadlocker (e.g. article no. L.10004020) for secure installation.

 Footpeg rubbers (2 pieces)
 75,90 EUR