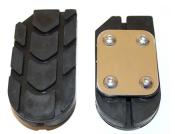

## Footpeg rubber for Enduro footpegs (driver)

Footpeg rubber for Enduro footpegs (driver)

These footpeg rubbers protect the soles of your motorcycle boots and prevent premature wear. The footrest rubber is simply screwed on from below – see photo. Use threadlocker (e.g. article no. L.10004020) for secure installation.