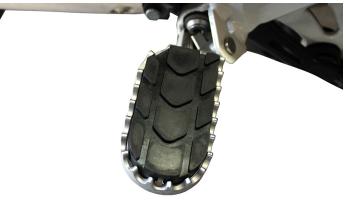

## Footpeg rubber for Enduro footpegs (driver)

Footpeg rubber for Enduro footpegs (driver)

These footpeg rubbers protect the soles of your motorcycle boots and prevent premature wear. The footrest rubber is simply screwed on from below – see photo. Use threadlocker (e.g. article no. L.10004020) for secure installation.

For BMW R1200GS LC & R1250GS these footrest rubbers only fit the optional original BMW Enduro footrests (see pictures)! They do not fit the smaller standard footrest of the BMW R1200GS LC & R1250GS!

 Art-Nr.: 07622
 75,90 EUR