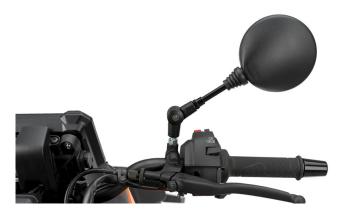

## Foldaway rearview mirror LEGACY

This folding mirror is infinitely adjustable in angle, is suitable for left and right side and has an ECE test mark.

Colour: black

Please check before ordering if the appropriate mounting adapter for your motorcycle is included!

Art-Nr.: 22055N 14,99 EUR

Foldaway rearview mirror LEGACY (1 piece)