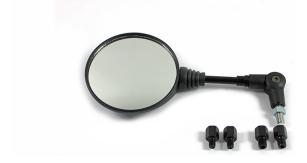

## Scope of delivery:

- 1 mirror
- 1 mounting adapter M8 x 1.25 with right-hand thread
- 1 mounting adapter M8 x 1.25 with left-hand thread
- 1 mounting adapter M10 x 1.25 with right-hand thread
- 1 mounting adapter M10 x 1.25 with left-hand thread

Colour: black

Please check before ordering if the appropriate mounting adapter for your motorcycle is included!

Art-Nr.: 22055N 14,99 EUR

Foldaway rearview mirror LEGACY (1 piece)