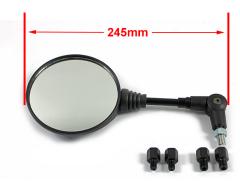

## Scope of delivery:

- 1 mirror
- 1 mounting adapter M8 x 1.25 with right-hand thread
- 1 mounting adapter M8 x 1.25 with left-hand thread
- 1 mounting adapter M10 x 1.25 with right-hand thread
- 1 mounting adapter M10 x 1.25 with left-hand thread

Colour: black

Please check before ordering if the appropriate mounting adapter for your motorcycle is included!

Art-Nr.: 22055N 14,99 EUR

Foldaway rearview mirror LEGACY (1 piece)