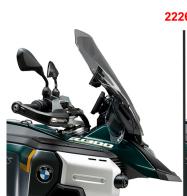

## **Touring windshield**

22268W

For long distance rides the Touring series was developed to minimize the windblast against the rider. These screens raise the windblast for several centimeters, allowing the rider to keep a more comfortable position riding the motorcycle.

Also referred to as windscreen, windshield, shield, screen.

570 x 515 mm

Fits both models with and without electric windshield adjustment and both models with and without Active Cruise Control / radar. Compatible with the Enduro package.

With European street homologation.

Cannot be used in combination with handle protection 421265320001 (unless the handlebar riser 42915 is used additionally)!

| Art-Nr.: 22268W | 130,90 EUR |
|-----------------|------------|
| Clear           |            |
|                 |            |
| Art-Nr.: 22268H | 130,90 EUR |
| light tinted    |            |
|                 |            |