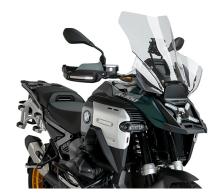

## **Touring windshield**

22268W

For long distance rides the Touring series was developed to minimize the windblast against the rider. These screens raise the windblast for several centimeters, allowing the rider to keep a more comfortable position riding the motorcycle.

Also referred to as windscreen, windshield, shield, screen.

570 x 515 mm

Fits both models with and without electric windshield adjustment and both models with and without Active Cruise Control / radar. Compatible with the Enduro package.

With European street homologation.

Cannot be used in combination with handle protection 421265320001 (unless the handlebar riser 42915 is used additionally)!

| Art-Nr.: 22268W | 130,90 EUR |
|-----------------|------------|
| Clear           |            |
|                 |            |
| Art-Nr.: 22268H | 130,90 EUR |
| light tinted    |            |
|                 |            |