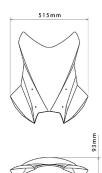

Also referred to as windscreen, windshield, shield, screen.

570 x 515 mm

Fits both models with and without electric windshield adjustment and both models with and without Active Cruise Control / radar. Compatible with the Enduro package.