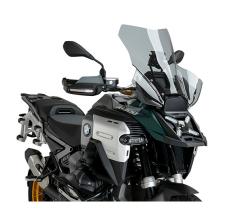

several centimeters, allowing the rider to keep a more comfortable position riding the motorcycle.

Also referred to as windscreen, windshield, shield, screen.

570 x 515 mm

Fits both models with and without electric windshield adjustment and both models with and without Active Cruise Control / radar. Compatible with the Enduro package.

With European street homologation.

Cannot be used in combination with handle protection 421265320001 (unless the handlebar riser 42915 is used additionally)!

| Art-Nr.: 22268W | 130,90 EUR |
|-----------------|------------|
| Clear           |            |
|                 |            |
| Art-Nr.: 22268H | 130,90 EUR |
| light tinted    |            |
|                 |            |

130,90 EUR

dark tinted

Art-Nr.: 22268F

## Additional pictures:



22268H



22268H



22268F