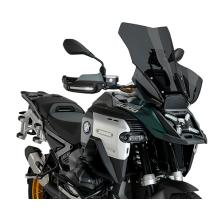

130,90 EUR

dark tinted

Art-Nr.: 22268F

## Additional pictures:

22268H

22268H

22268F