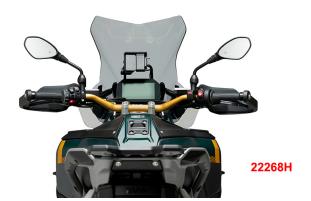

rider to keep a more comfortable position riding the motorcycle.

Also referred to as windscreen, windshield, shield, screen.

570 x 515 mm

Fits both models with and without electric windshield adjustment and both models with and without Active Cruise Control / radar. Compatible with the Enduro package.

With European street homologation.

Cannot be used in combination with handle protection 421265320001 (unless the handlebar riser 42915 is used additionally)!

| Art-Nr.: 22268W | 130,90 EUR |
|-----------------|------------|
| Clear           |            |
|                 |            |
| Art-Nr.: 22268H | 130,90 EUR |
| light tinted    |            |
|                 |            |

130,90 EUR

dark tinted

Art-Nr.: 22268F

## Additional pictures:



22268H



22268H



22268F