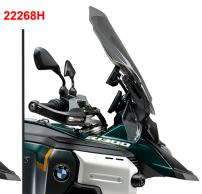

e rider to keep a more comfortable position riding the motorcycle.

Also referred to as windscreen, windshield, shield, screen.

570 x 515 mm

Fits both models with and without electric windshield adjustment and both models with and without Active Cruise Control / radar. Compatible with the Enduro package.

With European street homologation.

Cannot be used in combination with handle protection 421265320001 (unless the handlebar riser 42915 is used additionally)!

| Art-Nr.: 22268W | 130,90 EUR |
|-----------------|------------|
| Clear           |            |
|                 |            |
| Art-Nr.: 22268H | 130,90 EUR |
| light tinted    |            |
|                 |            |

130,90 EUR

dark tinted

Art-Nr.: 22268F

## Additional pictures:



22268H



22268H



22268F