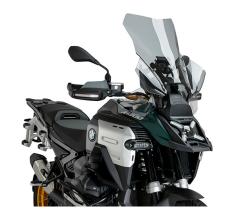

ntimeters, allowing the rider to keep a more comfortable position riding the motorcycle.

Also referred to as windscreen, windshield, shield, screen.

570 x 515 mm

Fits both models with and without electric windshield adjustment and both models with and without Active Cruise Control / radar. Compatible with the Enduro package.

With European street homologation.

Cannot be used in combination with handle protection 421265320001 (unless the handlebar riser 42915 is used additionally)!

| Art-Nr.: 22268W | 130,90 EUR |
|-----------------|------------|
| Clear           |            |
|                 |            |
| Art-Nr.: 22268H | 130,90 EUR |
| light tinted    |            |
|                 |            |

130,90 EUR

dark tinted

Art-Nr.: 22268F

## Additional pictures:



22268H



22268H



22268F