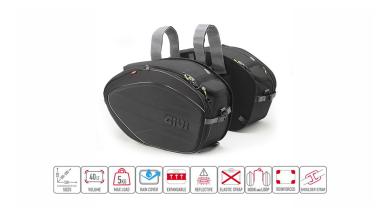

## Side bags Easy Bag

These expandable saddlebags come as a pair and each have a capacity of 40 liters. They feature a quick-connect system with hook-and-loop straps and a central safety belt. The TE5137 saddlebag mount is required for installation on the motorcycle.

Material: 600D PU polyester, thermoformed front panel coated with EVA for increased rigidity and stability. All materials comply with REACH regulations.

- Rain cover
- Shoulder strap
- 2 elastic round straps with hooks
- Rigid plastic reinforcements

Install instruction

Art-Nr.: EA100C 139,00 EUR

Side bags Easy Bag (2 pieces)