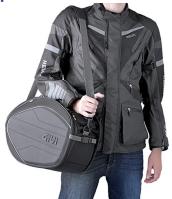

Material: 600D PU polyester, thermoformed front panel coated with EVA for increased rigidity and stability. All materials comply with REACH regulations.

- Rain cover
- Shoulder strap
- 2 elastic round straps with hooks
- Rigid plastic reinforcements